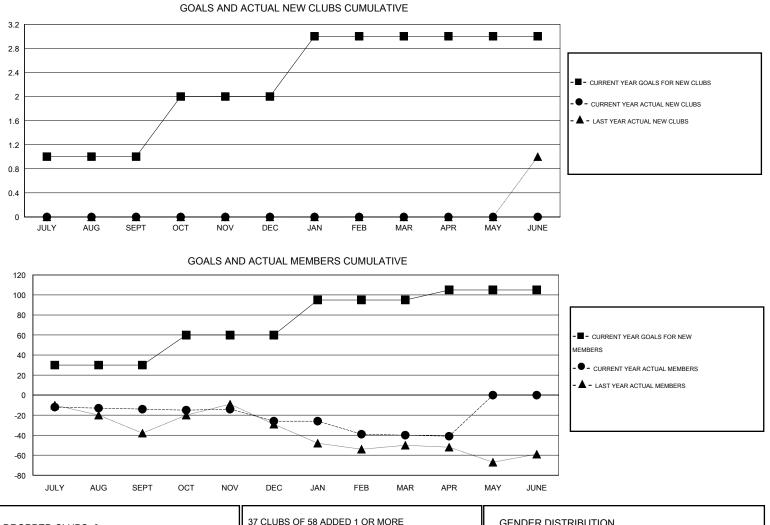

## LOCATION MARYLAND

GMT CA 1

|                            |                  | Clubs            |                  |                  | Members                    |                    |                                     |                    |                  |
|----------------------------|------------------|------------------|------------------|------------------|----------------------------|--------------------|-------------------------------------|--------------------|------------------|
|                            | RESUL            | TS FOR 2015-2016 |                  |                  | RESULTS FOR 2015-2016      |                    |                                     |                    |                  |
| QUARTER                    | NEW CLUB<br>GOAL | NEW CLUBS        | DROPPED<br>CLUBS | NET<br>GAIN/LOSS | QUARTER                    | NEW MEMBER<br>GOAL | CHARTER AND<br>NEW MEMBERS<br>ADDED | DROPPED<br>MEMBERS | NET<br>GAIN/LOSS |
| JULY/AUG/SEPT              | 1                | 0                | 0                | 0                | JULY/AUG/SEPT              | 30                 | 42                                  | 56                 | -14<br>-12       |
| OCT/NOV/DEC<br>JAN/FEB/MAR | 1                | 0<br>0           | 0<br>0           | 0<br>0           | OCT/NOV/DEC<br>JAN/FEB/MAR | 30<br>35           | 43<br>33                            | 55<br>47           | -12<br>-14       |
| APR/MAY/JUNE               | 0                | 0                | 0                | 0                | APR/MAY/JUNE               | 10                 | 6                                   | 7                  | -1               |